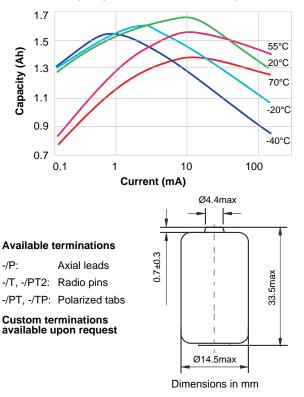

## ELECTRICAL CHARACTERISTICS

(Typical values for cells stored one year or less at +30°C (86°F) max.)

| 3.6V             |
|------------------|
| 1.65Ah           |
|                  |
| 50mA             |
|                  |
| 100mA            |
|                  |
| -55°C / +85°C    |
| (-67°F / +185°F) |
| 14.5mm           |
| 50.5mm           |
| 13g              |
|                  |