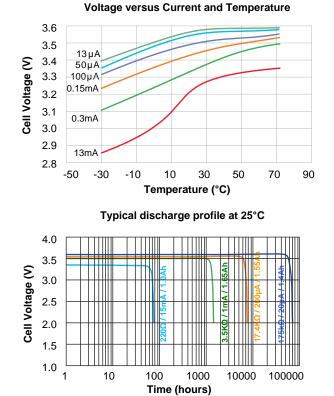

## ELECTRICAL CHARACTERISTICS

(Typical values for cells stored one year or less at +30°C (86°F) max.)

| 3.6V             |
|------------------|
| 1.65Ah           |
|                  |
| 50mA             |
|                  |
| 100mA            |
|                  |
| -55°C / +85°C    |
| (-67°F / +185°F) |
| 14.5mm           |
| 50.5mm           |
| 13g              |
|                  |